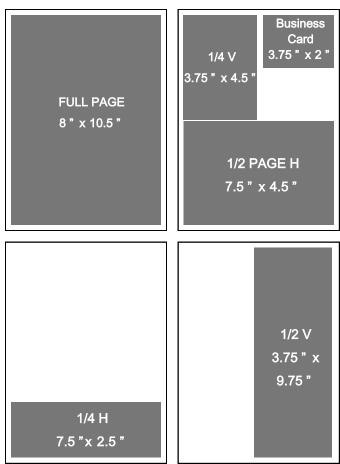

## **Advertising Rate Sheet**

| Rates per issue                                             | <u>1x</u>                       | <u>2x</u>                       | <u>3x</u>                       |
|-------------------------------------------------------------|---------------------------------|---------------------------------|---------------------------------|
| Full Page<br>1/2 Page<br>1/4 Page<br>Business Card          | \$635<br>\$345<br>\$180<br>\$80 | \$585<br>\$320<br>\$175<br>\$75 | \$535<br>\$295<br>\$170<br>\$70 |
| <b>Cover</b><br>Outside back<br>Inside back<br>Inside front | \$1,265<br>\$950<br>\$950       | \$1,165<br>\$900<br>\$900       | \$1,065<br>\$850<br>\$850       |